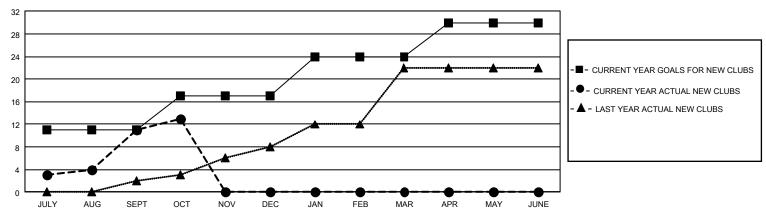

## GMT Constitutional Area 6, Group F

REPORT DOES NOT INCLUDE CLUBS IN UNDISTRICTED AREAS.

| Clubs         |               |             |               | Members               |                        |                         |                                                    |  |
|---------------|---------------|-------------|---------------|-----------------------|------------------------|-------------------------|----------------------------------------------------|--|
|               | RESULTS FOR   | R 2020-2021 |               | RESULTS FOR 2020-2021 |                        |                         |                                                    |  |
| QUARTER       | NEW CLUB GOAL | NEW CLUBS   | DROPPED CLUBS | QUARTER MEMB          | BER GROWTH NET<br>GOAL | MEMBER GROWTH<br>ACTUAL | DROPPED<br>MEMBERS ACTUAL<br>(including transfers) |  |
| JULY/AUG/SEPT | 33            | 11          | 1             | JULY/AUG/SEPT         | 395                    | 621                     | 166                                                |  |
| OCT/NOV/DEC   | 18            | 2           | 0             | OCT/NOV/DEC           | 465                    | 111                     | 39                                                 |  |
| JAN/FEB/MAR   | 21            | 0           | 0             | JAN/FEB/MAR           | 300                    | 0                       | 0                                                  |  |
| APR/MAY/JUNE  | 18            | 0           | 0             | APR/MAY/JUNE          | 140                    | 0                       | 0                                                  |  |