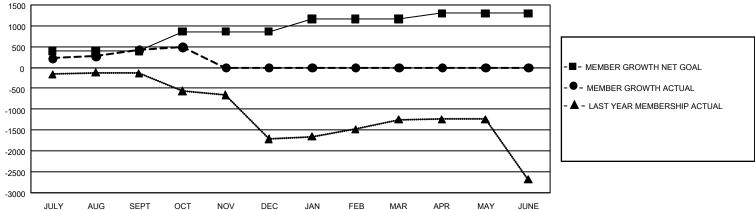

## GMT Constitutional Area 6, Group F

REPORT DOES NOT INCLUDE CLUBS IN UNDISTRICTED AREAS.

| Clubs         |               |             |               | Members               |                        |                         |                                                    |  |
|---------------|---------------|-------------|---------------|-----------------------|------------------------|-------------------------|----------------------------------------------------|--|
|               | RESULTS FOR   | R 2020-2021 |               | RESULTS FOR 2020-2021 |                        |                         |                                                    |  |
| QUARTER       | NEW CLUB GOAL | NEW CLUBS   | DROPPED CLUBS | QUARTER MEMB          | BER GROWTH NET<br>GOAL | MEMBER GROWTH<br>ACTUAL | DROPPED<br>MEMBERS ACTUAL<br>(including transfers) |  |
| JULY/AUG/SEPT | 33            | 11          | 1             | JULY/AUG/SEPT         | 395                    | 621                     | 166                                                |  |
| OCT/NOV/DEC   | 18            | 2           | 0             | OCT/NOV/DEC           | 465                    | 111                     | 39                                                 |  |
| JAN/FEB/MAR   | 21            | 0           | 0             | JAN/FEB/MAR           | 300                    | 0                       | 0                                                  |  |
| APR/MAY/JUNE  | 18            | 0           | 0             | APR/MAY/JUNE          | 140                    | 0                       | 0                                                  |  |